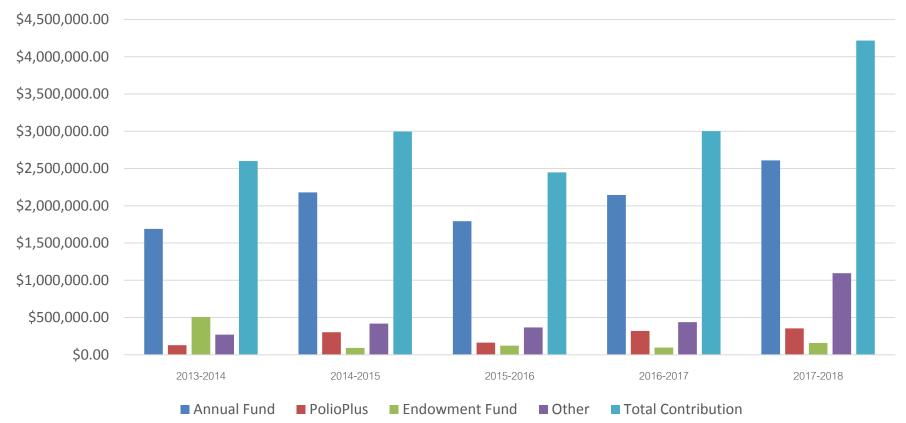

POLIOPLUS:             | \$150.0                            |
| OTHER:                 | \$23.1                             |
| <b>GRAND TOTAL:</b>    | \$360.0                            |



## WHERE ARE AT (AS OF 31 MAY 2018)

|                        | 2017-18 YTD STATUS<br>(in US\$ millions) |
|------------------------|------------------------------------------|
| <b>ANNUAL FUND:</b>    | \$131.3                                  |
| <b>ENDOWMENT FUND:</b> | \$64.1                                   |
| POLIOPLUS:             | \$136.4                                  |
| OTHER:                 | \$29.9                                   |
| <b>GRAND TOTAL:</b>    | \$328.0                                  |



## **ZONE 6B FUND DEVELOPMENT PERFORMANCE**

Year to Date (as of April 30)





#### TRF Contribution in 2017 – 2018, Zone 6B

|          |                  |                                | ,                       |                                |
|----------|------------------|--------------------------------|-------------------------|--------------------------------|
| District | Goals, 2017-2018 | Non-giving clubs,<br>2017-2018 | Achieved, 2017-<br>2018 | Non-giving clubs,<br>2017-2018 |
| 3271     | 300,000          | <15                            | 133,064                 | 56                             |
| 3272     | 200,000          | <60                            | 46,588                  | 135                            |
| 3281     | 500,000          | <90                            | 1,032,104               | 81                             |
| 328