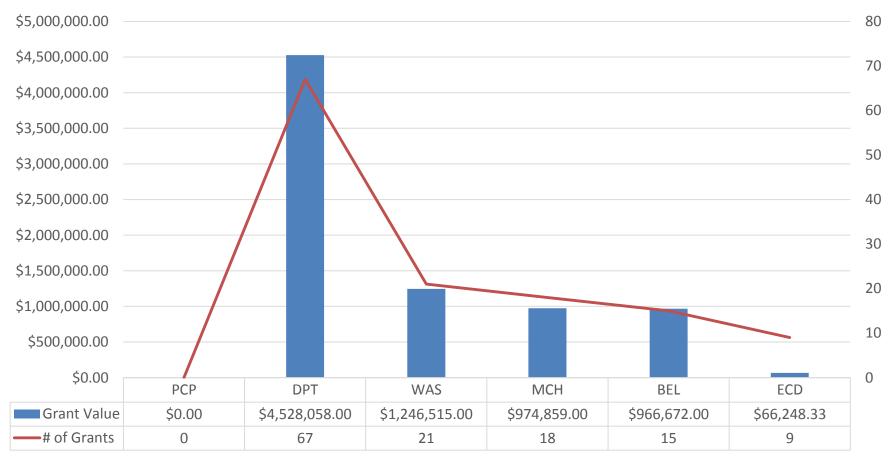

## **ZONE 6B: GRANT PERFORMANCE**

| Type of Grant          | No. of Grants | Total Value    |
|------------------------|---------------|----------------|
| <b>District Grants</b> | 7             | US\$405,847.00 |
| <b>Global Grants</b>   | 130           | US\$8,312,339  |
| Packaged Grant         | 1             | US\$40,000     |

# **ZONE 6B: GLOBAL GRANT BREAKDOWN**

Grant Value — # of Grants